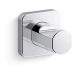

Robe hook K-23529

#### **Features**

- Robe hook provides convenient hanging storage of robes, towels, and other bath items.
- Coordinates with other products in the Parallel collection.